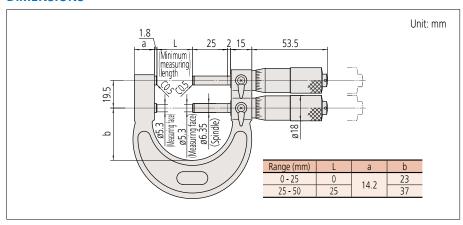

## **DIMENSIONS**

## SPECIFICATIONS Metric

| Order No. | Range (mm) | Graduation (mm) | Maximum permissible error JMPE (µm) | Flatness (µm) | Parallelism (µm) |
|-----------|------------|-----------------|-------------------------------------|---------------|------------------|
| 113-102   | 0 - 25     | 0.01            | ±3                                  | 0.6           | 3                |
| 113-103   | 25 - 50    |                 |                                     |               |                  |