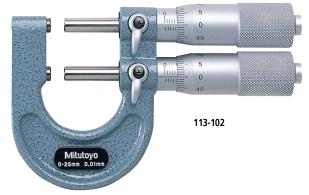

## **Limit Micrometers SERIES 113**

- Dual-spindle design enables use as a GO/±NG gage by setting upper and lower
- Measuring faces: Carbide.

## SPECIFICATIONS Metric

| Order No. | Range (mm) | Graduation (mm) | Maximum permissible error JMPE (µm) | Flatness (µm) | Parallelism (µm) |
|-----------|------------|-----------------|-------------------------------------|---------------|------------------|
| 113-102   | 0 - 25     | 0.01            | ±3                                  | 0.6           | 3                |
| 113-103   | 25 - 50    |                 |                                     |               |                  |