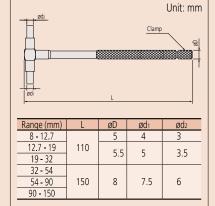

## **DIMENSIONS**

# **Telescoping Gage Set SERIES 155**

• A spring-loaded plunger expands within a bore (or groove) and is locked in place allowing measurement of diameter (or width) with an outside micrometer after extraction.

## **SPECIFICATIONS**

| Order No.     Range (mm)       6-gage Set     155-905     8 - 150       Gages included     155-127     8 - 12.7       155-128     12.7 - 19       155-129     19 - 32       155-130     32 - 54       155-131     54 - 90       155-132     90 - 150 | Metric         |            |
|------------------------------------------------------------------------------------------------------------------------------------------------------------------------------------------------------------------------------------------------------|----------------|------------|
| 155-905     8 - 150       Gages included     155-127     8 - 12.7       155-128     12.7 - 19       155-129     19 - 32       155-130     32 - 54       155-131     54 - 90                                                                          | Order No.      | Range (mm) |
| Gages included     155-127     8 - 12.7       155-128     12.7 - 19       155-129     19 - 32       155-130     32 - 54       155-131     54 - 90                                                                                                    | 6-gage Set     |            |
| 155-127     8 - 12.7       155-128     12.7 - 19       155-129     19 - 32       155-130     32 - 54       155-131     54 - 90                                                                                                                       | 155-905        | 8 - 150    |
| 155-128 12.7 - 19   155-129 19 - 32   155-130 32 - 54   155-131 54 - 90                                                                                                                                                                              | Gages included |            |
| 155-129 19 - 32   155-130 32 - 54   155-131 54 - 90                                                                                                                                                                                                  | 155-127        | 8 - 12.7   |
| <b>155-130</b> 32 - 54<br><b>155-131</b> 54 - 90                                                                                                                                                                                                     | 155-128        | 12.7 - 19  |
| <b>155-131</b> 54 - 90                                                                                                                                                                                                                               | 155-129        | 19 - 32    |
|                                                                                                                                                                                                                                                      | 155-130        | 32 - 54    |
| <b>155-132</b> 90 - 150                                                                                                                                                                                                                              | 155-131        | 54 - 90    |
|                                                                                                                                                                                                                                                      | 155-132        | 90 - 150   |