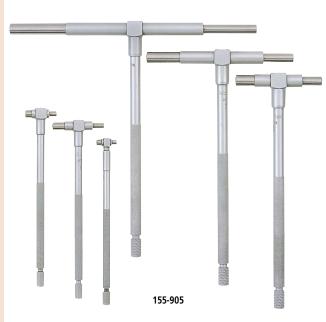

# **Telescoping Gage Set SERIES 155**

• A spring-loaded plunger expands within a bore (or groove) and is locked in place allowing measurement of diameter (or width) with an outside micrometer after extraction.

## **SPECIFICATIONS**

| Order No.     Range (mm)       6-gage Set     155-905     8 - 150       Gages included     155-127     8 - 12.7       155-128     12.7 - 19       155-129     19 - 32       155-130     32 - 54       155-131     54 - 90       155-132     90 - 150 | Metric         |            |
|------------------------------------------------------------------------------------------------------------------------------------------------------------------------------------------------------------------------------------------------------|----------------|------------|
| 155-905     8 - 150       Gages included     155-127     8 - 12.7       155-128     12.7 - 19       155-129     19 - 32       155-130     32 - 54       155-131     54 - 90                                                                          | Order No.      | Range (mm) |
| Gages included     155-127     8 - 12.7       155-128     12.7 - 19       155-129     19 - 32       155-130     32 - 54       155-131     54 - 90                                                                                                    | 6-gage Set     |            |
| 155-127     8 - 12.7       155-128     12.7 - 19       155-129     19 - 32       155-130     32 - 54       155-131     54 - 90                                                                                                                       | 155-905        | 8 - 150    |
| 155-128 12.7 - 19   155-129 19 - 32   155-130 32 - 54   155-131 54 - 90                                                                                                                                                                              | Gages included |            |
| 155-129 19 - 32   155-130 32 - 54   155-131 54 - 90                                                                                                                                                                                                  | 155-127        | 8 - 12.7   |
| <b>155-130</b> 32 - 54<br><b>155-131</b> 54 - 90                                                                                                                                                                                                     | 155-128        | 12.7 - 19  |
| <b>155-131</b> 54 - 90                                                                                                                                                                                                                               | 155-129        | 19 - 32    |
|                                                                                                                                                                                                                                                      | 155-130        | 32 - 54    |
| <b>155-132</b> 90 - 150                                                                                                                                                                                                                              | 155-131        | 54 - 90    |
|                                                                                                                                                                                                                                                      | 155-132        | 90 - 150   |

| Inch           | ı            |
|----------------|--------------|
| Order No.      | Range (in)   |
| 6-gage Set     |              |
| 155-903        | 0.313 - 6    |
| Gages included |              |
| 155-121        | 0.313 - 0.5  |
| 155-122        | 0.5 - 0.75   |
| 155-123        | 0.75 - 1.25  |
| 155-124        | 1.25 - 2.125 |
| 155-125        | 2.125 - 3.5  |
| 155-126        | 3.5 - 6      |