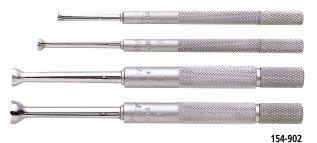

## **Small Hole Gage Set SERIES 154**

- Extra long for gaging deep and shallow holes, slots, and similar workpiece features.
- Two sprung leaves are fully expanded inside a feature so that its size can be measured with an outside micrometer after extraction.

## **SPECIFICATIONS**

| Metric         |            |  |  |  |
|----------------|------------|--|--|--|
| Order No.      | Range (mm) |  |  |  |
| 4-gage Set     |            |  |  |  |
| 154-902        | 3 - 13     |  |  |  |
| Gages included |            |  |  |  |
| 154-101        | 3 - 5      |  |  |  |
| 154-102        | 5 - 7.5    |  |  |  |
| 154-103        | 7.5 - 10   |  |  |  |
| 154-104        | 10 - 13    |  |  |  |

## **DIMENSIONS**

| Unit: mm |     |            |     |      |     |                                        | ı<br>+ |
|----------|-----|------------|-----|------|-----|----------------------------------------|--------|
| 8        |     |            |     |      |     | ************************************** | 9      |
|          |     |            |     | 6    | 7   |                                        | †      |
| · L      |     |            |     |      |     |                                        |        |
| 1-       | ·   |            |     |      |     |                                        |        |
| Range (n | nm) | ød         | 1   | L    | øD  | l                                      |        |
| 3 - 5    |     | 2.8 -      | 5.2 | 90   | 5.5 | 22.5                                   |        |
| 5 - 7.5  | 5   | 4.8 - 7.8  |     | 97.6 | 5.5 | 30                                     |        |
| 7.5 - 1  | 0   | 7.3 - 10.3 |     | 108  | 8.5 | 40                                     |        |
| 10 - 1   | 3   | 9.8 - 13.2 |     | 100  | 0.5 | 40                                     |        |
|          |     |            |     |      |     |                                        |        |