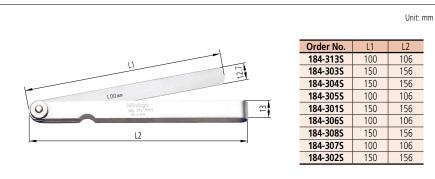

## DIMENSIONS

## SPECIFICATIONS Metric

| Order No. | Range (mm) | Composition of leaves                                                | Remarks   |
|-----------|------------|----------------------------------------------------------------------|-----------|
| 184-313S  | 0.05 - 1   | 28 leaves: 0.05 - 0.15 mm by 0.01 mm, 0.2 - 1 mm by 0.05 mm          | —         |
| 184-303S  |            | 28 leaves: 0.05 - 0.15 mm by 0.01 mm, 0.2 - 1 mm by 0.05 mm          | Long leaf |
| 184-304S  | 0.05 - 1   | 20 leaves: 0.05 - 1 mm by 0.05 mm                                    | Long leaf |
| 184-305S  | 0.05 - 1   | 13 leaves: 0.05 - 0.3 mm by 0.05 mm, 0.4 - 1 mm by 0.1 mm            | —         |
| 184-301S  |            | 13 leaves: 0.05 - 0.3 mm by 0.05 mm, 0.4 - 1 mm by 0.1 mm            | Long leaf |
| 184-306S  | 0.05 - 0.8 | 10 leaves: 0.05 - 0.2 mm by 0.05 mm, 0.3 - 0.8 mm by 0.1 mm          | —         |
| 184-308S  |            | 10 leaves: 0.05 - 0.2 mm by 0.05 mm, 0.3 - 0.8 mm by 0.1 mm          | Long leaf |
| 184-307S  | 0.03 - 0.5 | 13 leaves: 0.03 - 0.1 mm by 0.01 mm, 0.2 - 0.5 mm by 0.1 mm, 0.15 mm | —         |
| 184-302S  |            | 13 leaves: 0.03 - 0.1 mm by 0.01 mm, 0.2 - 0.5 mm by 0.1 mm, 0.15 mm | Long leaf |