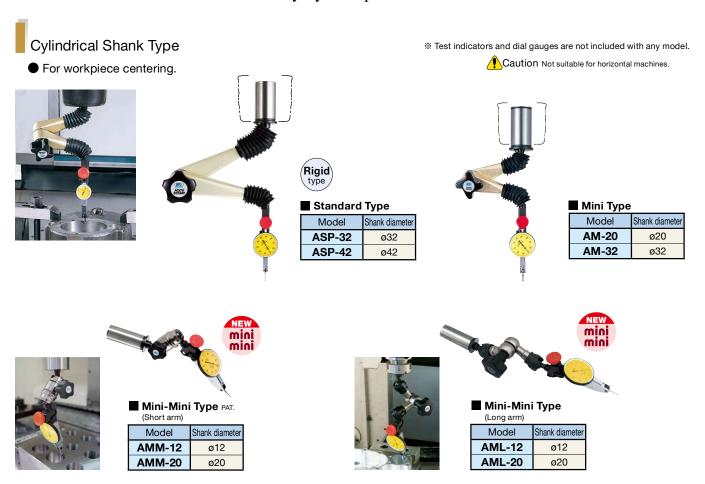

#### Flexible arm stand **ACCU STAND**

Flexible arm stand which locks solidly by the special cam mechanism.

# Flexible arm stand ACCU STAND