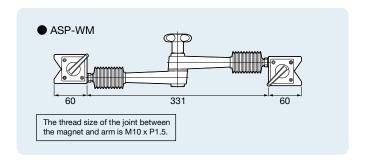

# Magnetic Base Type

Firmly fixed with a powerful magnet.

Compact yet tough arm and powerful clamp. Mini-Mini Type!