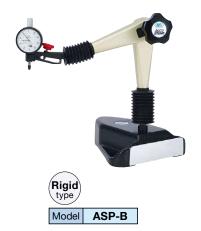

#### Flexible arm stand **ACCU STAND**

Flexible arm stand which locks solidly by the special cam mechanism.

# Flexible arm stand ACCU STAND