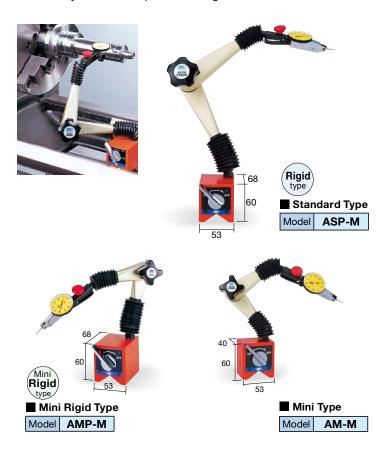

#### Flexible arm stand **ACCU STAND**

Flexible arm stand which locks solidly by the special cam mechanism.

# Flexible arm stand ACCU STAND