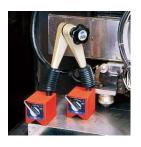

he special cam mechanism.

# Magnetic Base Type

Firmly fixed with a powerful magnet.



Compact yet tough arm and powerful clamp. Mini-Mini Type!











# Flexible arm stand ACCU STAND

### Cast Base Type

Cast base type ideal for precision measurement on a surface plate







The base shape is designed for stability, with a precision-ground bottom surface that enables higher-precision measurement. The side is also ground perpendicular to the bottom, allowing measurement while sliding.





#### Flexible arm stand **ACCU STAND**

Flexible arm stand which locks solidly by the special cam mechanism.





- For small machining centers with HSK-E spindles.
- HSK-E Shank type can be directly mounted on spindle.







### Double Magnetic Base Type

• For workpiece machining and cutting.







## Arm Only Type

For various applications according to your idea.