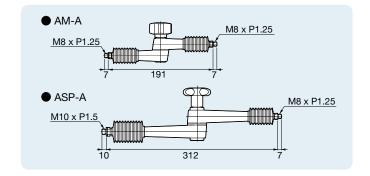

l magnet.



Compact yet tough arm and powerful clamp. Mini-Mini Type!











# Flexible arm stand ACCU STAND

### Cast Base Type

Cast base type ideal for precision measurement on a surface plate







The base shape is designed for stability, with a precision-ground bottom surface that enables higher-precision measurement. The side is also ground perpendicular to the bottom, allowing measurement while sliding.





#### Flexible arm stand **ACCU STAND**

Flexible arm stand which locks solidly by the special cam mechanism.





- For small machining centers with HSK-E spindles.
- HSK-E Shank type can be directly mounted on spindle.







### Double Magnetic Base Type

• For workpiece machining and cutting.







## Arm Only Type

For various applications according to your idea.