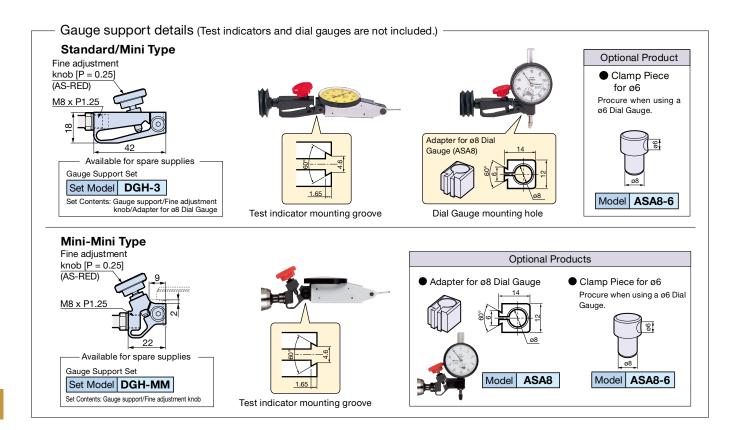

#### Flexible arm stand **ACCU STAND**

Flexible arm stand which locks solidly by the special cam mechanism.

# Flexible arm stand ACCU STAND