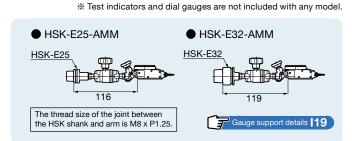

#### Flexible arm stand **ACCU STAND**

Flexible arm stand which locks solidly by the special cam mechanism.

- For small machining centers with HSK-E spindles.
- HSK-E Shank type can be directly mounted on spindle.