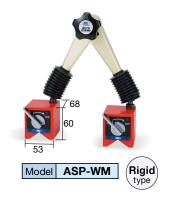

# Magnetic Base Type

Firmly fixed with a powerful magnet.

Compact yet tough arm and powerful clamp. Mini-Mini Type!