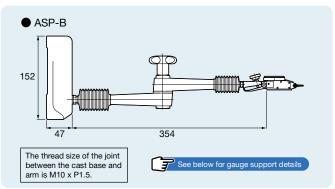

### Cast Base Type

Cast base type ideal for precision measurement on a surface plate

The base shape is designed for stability, with a precision-ground bottom surface that enables higher-precision measurement. The side is also ground perpendicular to the bottom, allowing measurement while sliding.