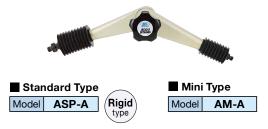

ful magnet.



Compact yet tough arm and powerful clamp. Mini-Mini Type!











# Flexible arm stand ACCU STAND

### Cast Base Type

Cast base type ideal for precision measurement on a surface plate







The base shape is designed for stability, with a precision-ground bottom surface that enables higher-precision measurement. The side is also ground perpendicular to the bottom, allowing measurement while sliding.





#### Flexible arm stand **ACCU STAND**

Flexible arm stand which locks solidly by the special cam mechanism.





- For small machining centers with HSK-E spindles.
- HSK-E Shank type can be directly mounted on spindle.







### Double Magnetic Base Type

• For workpiece machining and cutting.







## Arm Only Type

For various applications according to your idea.