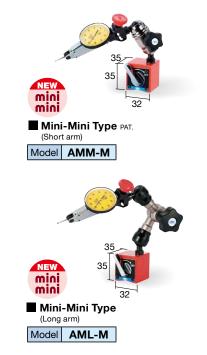

# Magnetic Base Type

Firmly fixed with a powerful magnet.

Compact yet tough arm and powerful clamp. Mini-Mini Type!