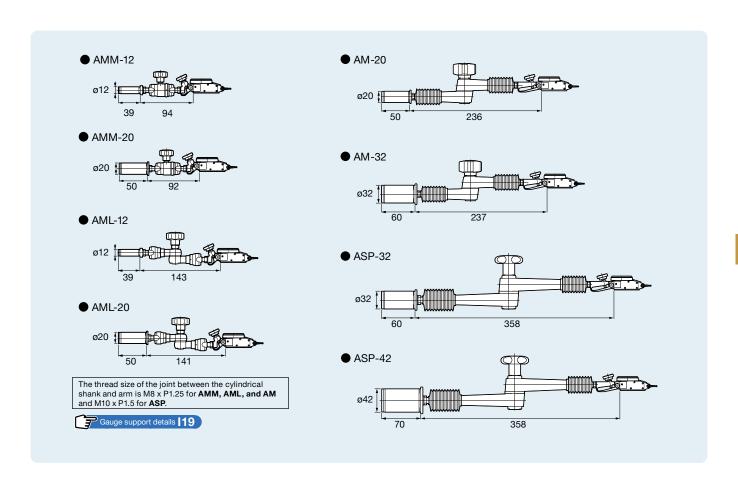

#### Flexible arm stand **ACCU STAND**

Flexible arm stand which locks solidly by the special cam mechanism.

# Flexible arm stand ACCU STAND