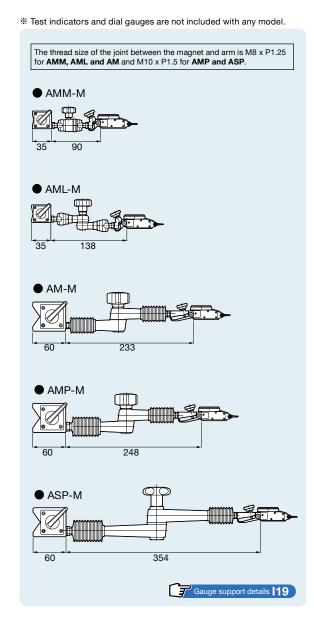

# Magnetic Base Type

Firmly fixed with a powerful magnet.

Compact yet tough arm and powerful clamp. Mini-Mini Type!