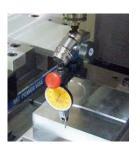

#### Flexible arm stand **ACCU STAND**

Flexible arm stand which locks solidly by the special cam mechanism.

- For small machining centers with HSK-E spindles.
- HSK-E Shank type can be directly mounted on spindle.