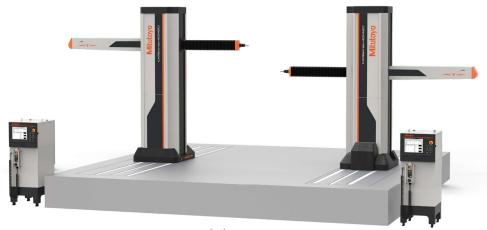

## Car Body Measuring System CARBstrato Series

• The world's largest class of CMM
The CARBstrato Series is a lineup of horizontalram type CNC CMMs, offering the world's largest
measurement range that even makes it possible to
measure car bodies.

• Single- & Dual-ram systems Single- and dual-ram types are available to suit

the intended use.

Single-ram type: Measures a workpiece using a single ram

Dual-ram type: Measures a workpiece placed between two simultaneously controlled rams