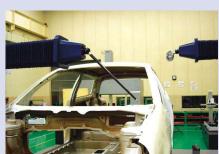

Dual-ram type

Measurement example for dual-ram type (Simultaneous use of touch-trigger probe and line laser probe)

Refer to the **CARB** Series Brochure (**E16014**) for more details.