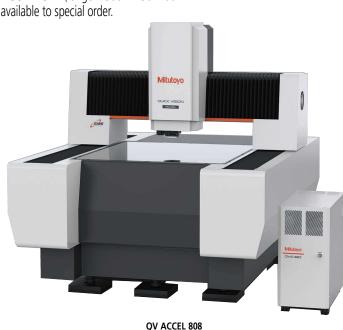

## QV ACCEL Large CNC Vision Measuring System

- This is a vision measuring machine with moving-bridge type main unit structure suitable for measuring large, thin workpieces.
- QV ACCEL 1212 (range: 1250×1250×100 mm) and QV ACCEL 1517 (range: 1500×1750×100 mm) are available to special order.
- As the stage is immobile on the moving-bridge structure, you can use a simple method to fix a workpiece.

## **SPECIFICATIONS**

| Items                          |                 | Model No.                          | QV ACCEL 808       | QV ACCEL 1010 |
|--------------------------------|-----------------|------------------------------------|--------------------|---------------|
| Measuring range (X×Y×Z)        |                 | 800×800×150 mm                     | 1000×1000×150 mm   |               |
| Observation unit               |                 | Programmable power turret 1X-2X-6X |                    |               |
| Imaging device                 |                 | B&W CCD (1/2 in)                   |                    |               |
| Vision measuring<br>accuracy * | E1x, E1y        |                                    | (1.5 + 3L/1000) μm |               |
|                                | E1z             |                                    | (1.5 + 4L/1000) μm |               |
|                                | E2XY            |                                    | (2.5 + 4L/1000) μm |               |
| Repeatability*                 | Short dimension | X, Y axis                          | 3 <i>σ</i> ≤0.2 μm |               |
|                                | Long dimension  |                                    | 3 <i>σ</i> ≤0.7 μm |               |
| Tracking auto focus device     |                 |                                    | Optional           |               |