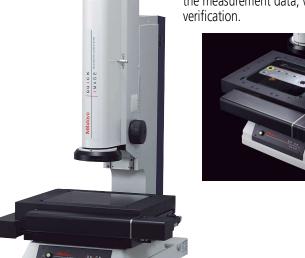

## **Quick Image Non-contact 2D Vision Measuring System**

- This series of manual 2D vision measuring machines offers high-efficiency measurement by employing a telecentric optical system that has a deep focal depth and a wide view monitor
- The stitching function enables the entire display of a large workpiece so that highly accurate and speedy measurement can be performed.
- A model equipped with a motorized stage has been added to the series to offer easy and comfortable stage operation.
- A single click enables multiple measurements in one display. A batch measurement can be applied to multiple workpieces in the display after executing a pattern search based on the workpiece position.
- This series is equipped with a 3-megapixel color camera. Even with low magnification, high repeatability can be obtained.
- The choice of five stage sizes makes it easy to choose a machine to suit the user's application.
- The video window automatically displays the measurement data, which enables quick verification.

QI-C2017D

A motorized stage

**SPECIFICATIONS** 

(E14009) for more details.

Refer to the QUICK IMAGE Series Brochure

| JI ECII ICA I IOII                                                                                                                                                                                                                                                                                                                                                                                                                                                                                                                                                                                                                                                                                                                                                                                                                                                                                                                                                                                                                                                                                                                                                                                                                                                                                                                                                                                                                                                                                                                                                                                                                                                                                                                                                                                                                                                                                                                                                                                                                                                                                                             |      |                    |               |                |                |                |                       |                |                |
|--------------------------------------------------------------------------------------------------------------------------------------------------------------------------------------------------------------------------------------------------------------------------------------------------------------------------------------------------------------------------------------------------------------------------------------------------------------------------------------------------------------------------------------------------------------------------------------------------------------------------------------------------------------------------------------------------------------------------------------------------------------------------------------------------------------------------------------------------------------------------------------------------------------------------------------------------------------------------------------------------------------------------------------------------------------------------------------------------------------------------------------------------------------------------------------------------------------------------------------------------------------------------------------------------------------------------------------------------------------------------------------------------------------------------------------------------------------------------------------------------------------------------------------------------------------------------------------------------------------------------------------------------------------------------------------------------------------------------------------------------------------------------------------------------------------------------------------------------------------------------------------------------------------------------------------------------------------------------------------------------------------------------------------------------------------------------------------------------------------------------------|------|--------------------|---------------|----------------|----------------|----------------|-----------------------|----------------|----------------|
|                                                                                                                                                                                                                                                                                                                                                                                                                                                                                                                                                                                                                                                                                                                                                                                                                                                                                                                                                                                                                                                                                                                                                                                                                                                                                                                                                                                                                                                                                                                                                                                                                                                                                                                                                                                                                                                                                                                                                                                                                                                                                                                                |      | Manual stage model |               |                |                |                | Motorized stage model |                |                |
| Model No.                                                                                                                                                                                                                                                                                                                                                                                                                                                                                                                                                                                                                                                                                                                                                                                                                                                                                                                                                                                                                                                                                                                                                                                                                                                                                                                                                                                                                                                                                                                                                                                                                                                                                                                                                                                                                                                                                                                                                                                                                                                                                                                      | 0.2X | QI-A1010D          | QI-A2010D     | QI-A2017D      | QI-A3017D      | QI-A4020D      | QI-C2010D             | QI-C2017D      | QI-C3017D      |
|                                                                                                                                                                                                                                                                                                                                                                                                                                                                                                                                                                                                                                                                                                                                                                                                                                                                                                                                                                                                                                                                                                                                                                                                                                                                                                                                                                                                                                                                                                                                                                                                                                                                                                                                                                                                                                                                                                                                                                                                                                                                                                                                | 0.5X | QI-B1010D          | QI-B2010D     | QI-B2017D      | QI-B3017D      | QI-B4020D      |                       |                |                |
| Measuring range (X×Y)                                                                                                                                                                                                                                                                                                                                                                                                                                                                                                                                                                                                                                                                                                                                                                                                                                                                                                                                                                                                                                                                                                                                                                                                                                                                                                                                                                                                                                                                                                                                                                                                                                                                                                                                                                                                                                                                                                                                                                                                                                                                                                          |      | 100×100 mm         | 200×100 mm    | 200×170 mm     | 300×170 mm     | 400×200 mm     | 200×100 mm            | 200×170 mm     | 300×170 mm     |
| Effective stage glass size                                                                                                                                                                                                                                                                                                                                                                                                                                                                                                                                                                                                                                                                                                                                                                                                                                                                                                                                                                                                                                                                                                                                                                                                                                                                                                                                                                                                                                                                                                                                                                                                                                                                                                                                                                                                                                                                                                                                                                                                                                                                                                     |      | 170×170 mm         | 242×140 mm    | 260×230 mm     | 360×230 mm     | 440×232 mm     | 242×140 mm            | 260×230 mm     | 360×230 mm     |
| Maximum stage loading*                                                                                                                                                                                                                                                                                                                                                                                                                                                                                                                                                                                                                                                                                                                                                                                                                                                                                                                                                                                                                                                                                                                                                                                                                                                                                                                                                                                                                                                                                                                                                                                                                                                                                                                                                                                                                                                                                                                                                                                                                                                                                                         |      | Approx. 10 kg      |               | Approx. 20 kg  |                | Approx. 15 kg  | Approx. 10 kg         | Approx. 20 kg  |                |
| Main unit mass                                                                                                                                                                                                                                                                                                                                                                                                                                                                                                                                                                                                                                                                                                                                                                                                                                                                                                                                                                                                                                                                                                                                                                                                                                                                                                                                                                                                                                                                                                                                                                                                                                                                                                                                                                                                                                                                                                                                                                                                                                                                                                                 |      | Approx. 65 kg      | Approx. 69 kg | Approx. 150 kg | Approx. 158 kg | Approx. 164 kg | Approx. 72 kg         | Approx. 153 kg | Approx. 161 kg |
| the state of the s |      |                    |               |                |                |                |                       |                |                |